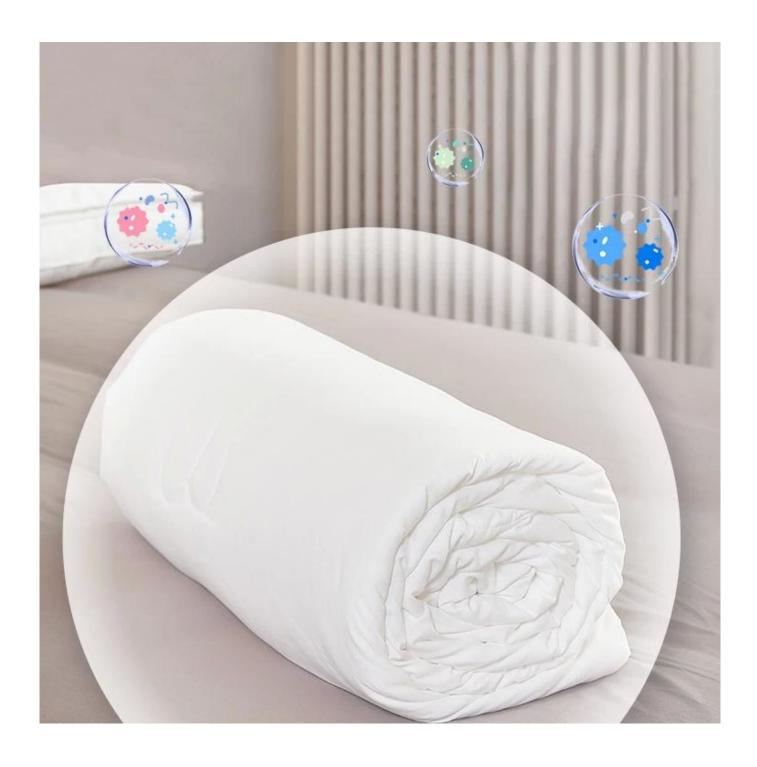

# Inhibits three major bacteria

Antibacterial and skin-friendly fabrics are used to inhibit three types of bacteria.

The antibacterial rate is more than 99%, and you can sleep peacefully all night.