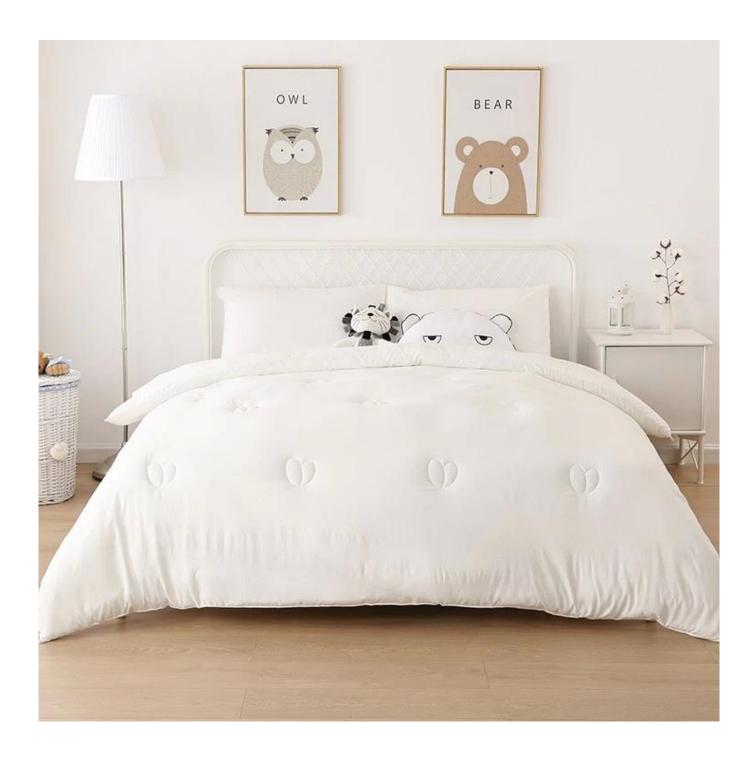

# Product Description Of Hypoallergenic OEM Lightweight Reversible Bacteriostatic A Level Maternal And Infant Quilt

• **thing:** Hypoallergenic OEM Lightweight Reversible Bacteriostatic A Level Maternal And Infant Ouilt

• size: 200x230c meters or customized

color: whiteCard: Delta

• Fabric: 100% polyester

• Care Guidelines: Not washable; not bleached; not iron

• **feature:** No dyeing, no fluorescence, no formaldehyde, soft, lightweight, skin-friendly, comfortable, breathable, good resilience

[ durable ] Beautiful quilting ensures your blanket will last your baby for years to come. The quilt is softer, like sleeping on a cloud.

**[Perfect baby gift]** Great for many uses: swaddle, stroller blanket, crib quilt, nursery decor. Thoughtful essential gift for newborns, new parents, preschoolers, baby showers, birthdays and holidays.