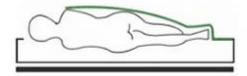

# Peace of mind and sweet dreams, enjoy a comfortable sleep

Feels as delicate as baby skin

Feel smooth, light and not oppressive

Skin-friendly choice, comfortable and breathable, good resilience

# Very soft and conforms to the body Absolutely warm, breathable and not stuffy

/ mother and baby quilt /

/ other quilts /

Soft and elastic, no pressure

inflexible or too thick