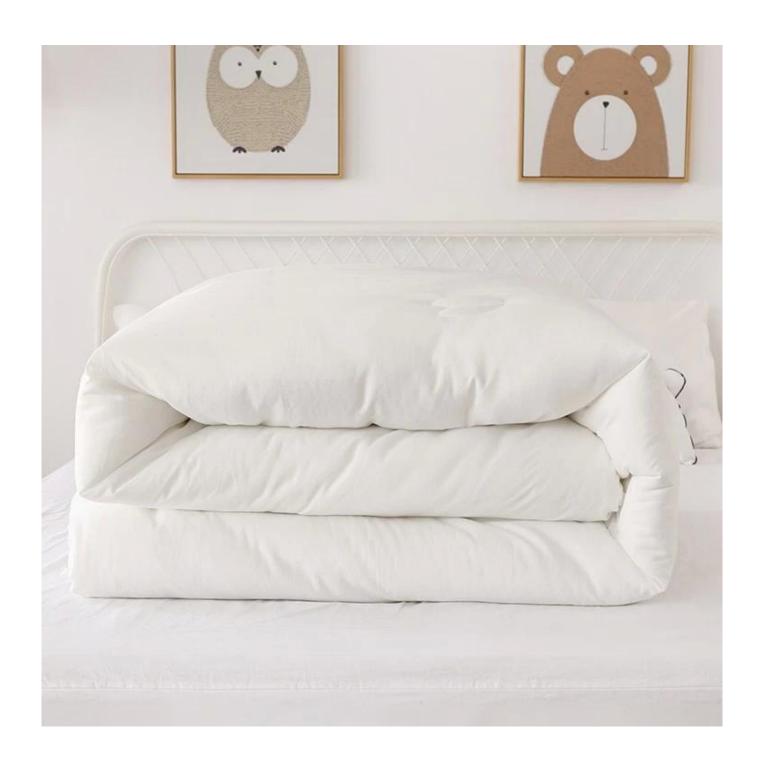

# Hypoallergenic OEM Lightweight Reversible China Bacteriostatic A Level Maternal And Infant Quilt Factory

# Product Description Of Hypoallergenic OEM Lightweight Reversible Bacteriostatic A Level Maternal And Infant Quilt

• **thing:** Hypoallergenic OEM Lightweight Reversible Bacteriostatic A Level Maternal And Infant Ouilt

• size: 200x230c meters or customized

color: whiteCard: Delta

• Fabric: 100% polyester

• Care Guidelines: Not washable; not bleached; not iron

• **feature:** No dyeing, no fluorescence, no formaldehyde, soft, lightweight, skin-friendly, comfortable, breathable, good resilience

• standard: Conforms to the national standard of grade A for infants and young children

• **Package:** Each roll is packaged in a sturdy poly bag; each is packaged in an individual carton.

[ No printing and dyeing ] Maternal and baby standards, sleep comfortably. No fluorescence, no formaldehyde, green and environmental protection.