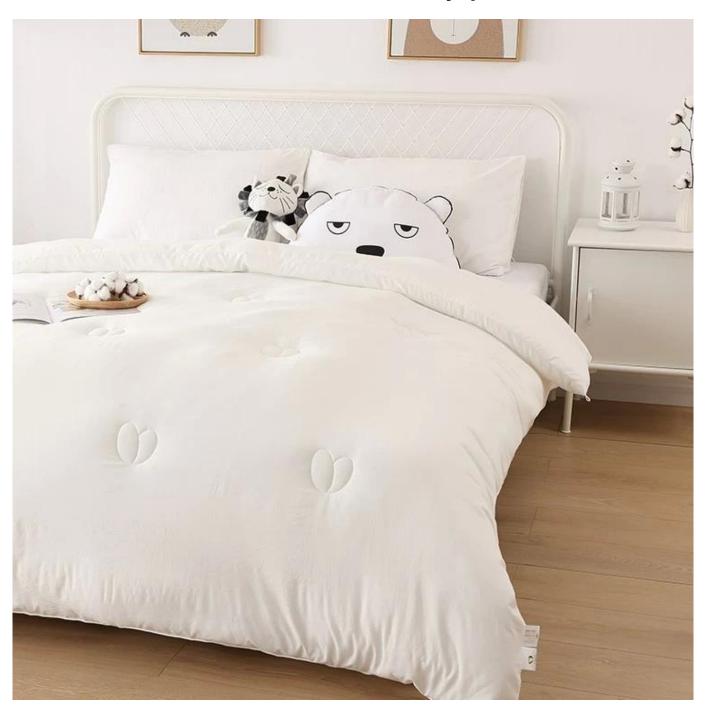

# Product Description Of Hypoallergenic OEM Lightweight Reversible Bacteriostatic A Level Maternal And Infant Quilt

• **thing:** Hypoallergenic OEM Lightweight Reversible Bacteriostatic A Level Maternal And Infant Ouilt

• size: 200x230c meters or customized

color: whiteCard: Delta

• Fabric: 100% polyester

• Care Guidelines: Not washable; not bleached; not iron

• **feature:** No dyeing, no fluorescence, no formaldehyde, soft, lightweight, skin-friendly, comfortable, breathable, good resilience

[ durable ] Beautiful quilting ensures your blanket will last your baby for years to come. The quilt is softer, like sleeping on a cloud.

**[Perfect baby gift]** Great for many uses: swaddle, stroller blanket, crib quilt, nursery decor. Thoughtful essential gift for newborns, new parents, preschoolers, baby showers, birthdays and holidays.