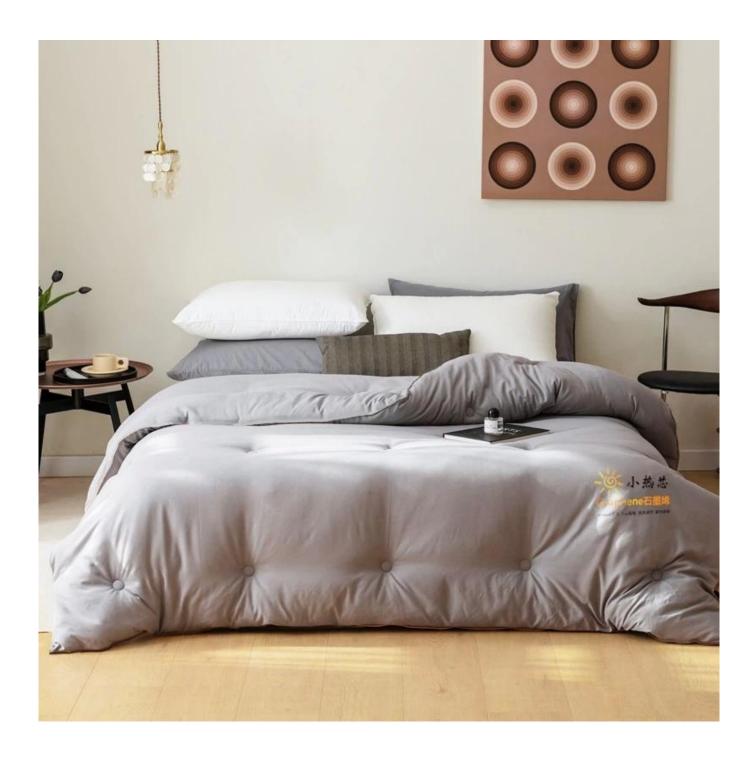

### Product Description of Bacteriostatic Small Heat Core Warm Down Comforter China Comfortable Winter Comforter

• Item: Bacteriostatic Small Heat Core Warm Down Comforter China Comfortable Winter Comforter

• Size: 200x230cm or Customized

Color: WhiteBrand: TAIDA

• Surface: 100% Polyester Fiber

• Filling: 100% Graphene composite cotton

• Filling Weight: 360g

• Characteristic: Light, Soft, Delicate, Washable, Antibacterial, Anti-mite, Fluffy, Cooling

[ Fixed Seam Design ] Quilting positioning does not run cotton, and the inner core is tightly connected with the quilt cover.

Light burden on the skin; Comfortable temperature control; Silk is light, soft, delicate