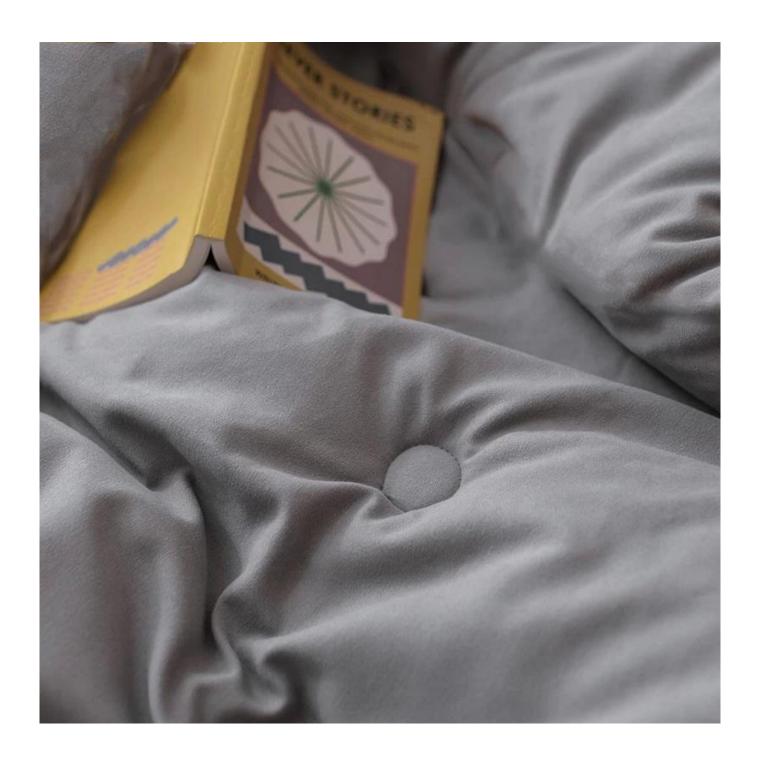

[ Fixed Seam Design ] Quilting positioning does not run cotton, and the inner core is tightly connected with the quilt cover.

Light burden on the skin; Comfortable temperature control; Silk is light, soft, delicate