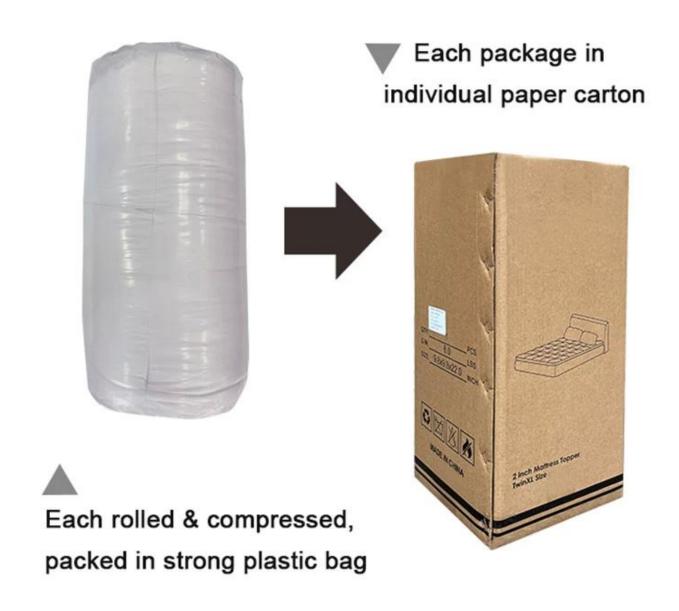

 Packing: Each roll is packed in strong plastic bag; each package in individual paper carton.

• Washing Instructions: Do not bleach, hang to dry, do not wash, conventional dry cleaning, do not iron

[ Antibacterial And Anti-Mite ] This quilt can effectively inhibit harmful bacteria such as Escherichia coli after adding graphene, as if to build a layer of health protection film for the body surface.

Fully integrate graphene into fibers

Flexibe close to the body, as soft and light as feather

Make your sleep perfect, touch human body without presure.

Packaging & Shipping of Bacteriostatic Small Heat Core Warm Down Comforter China Comfortable Winter Comforter