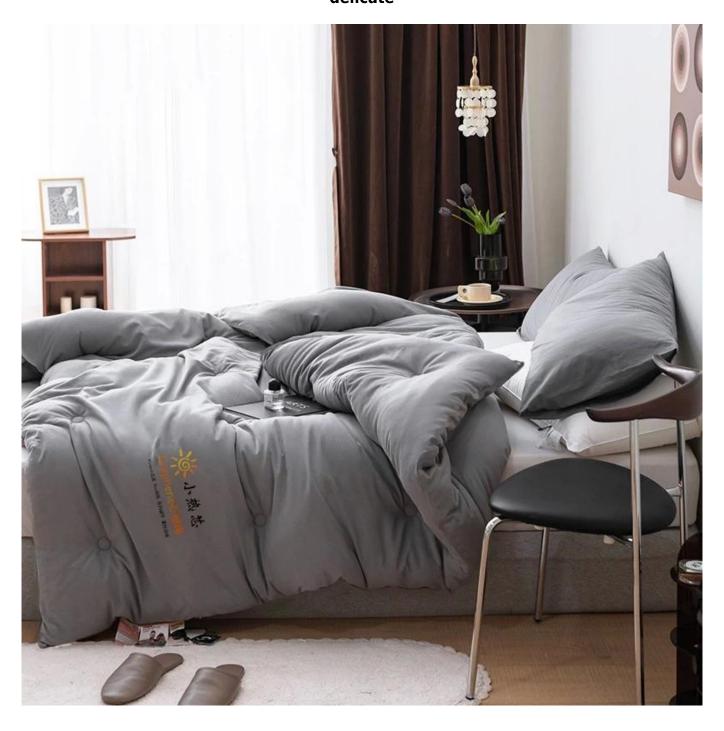

• Size: 200x230cm or Customized

Color: WhiteBrand: TAIDA

• Surface: 100% Polyester Fiber

• Filling: 100% Graphene composite cotton

• Filling Weight: 360g

• Characteristic: Light, Soft, Delicate, Washable, Antibacterial, Anti-mite, Fluffy, Cooling

[ Fixed Seam Design ] Quilting positioning does not run cotton, and the inner core is tightly connected with the quilt cover.

Light burden on the skin; Comfortable temperature control; Silk is light, soft, delicate