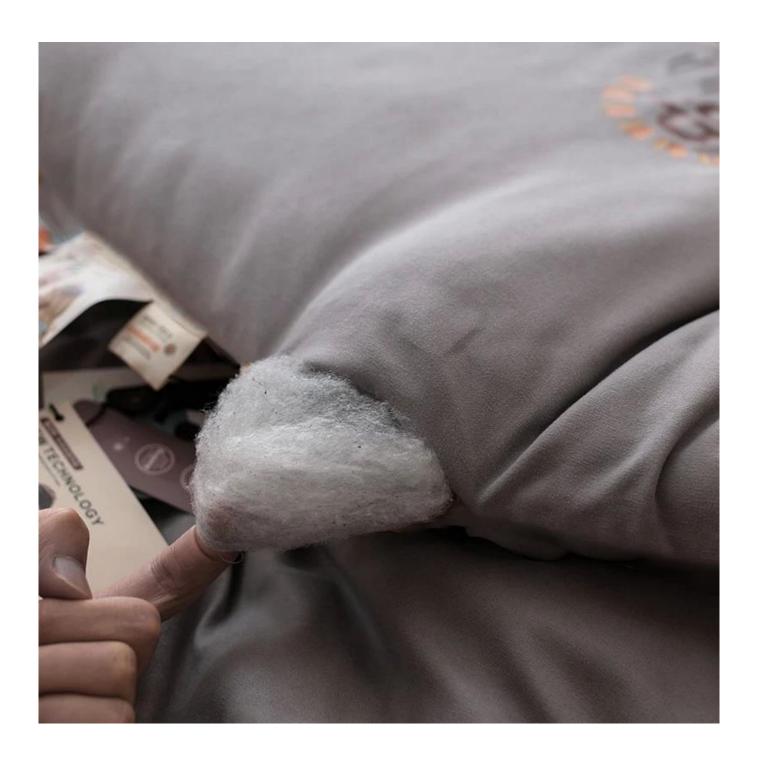

• Size: 200x230cm or Customized

Color: WhiteBrand: TAIDA

• Surface: 100% Polyester Fiber

• Filling: 100% Graphene composite cotton

• Filling Weight: 360g

• Characteristic: Light, Soft, Delicate, Washable, Antibacterial, Anti-mite, Fluffy, Cooling

Fully integrate graphene into fibers

Flexibe close to the body, as soft and light as feather

Make your sleep perfect, touch human body without presure.

Packaging & Shipping of Bacteriostatic Small Heat Core Warm Down Comforter China Comfortable Winter Comforter