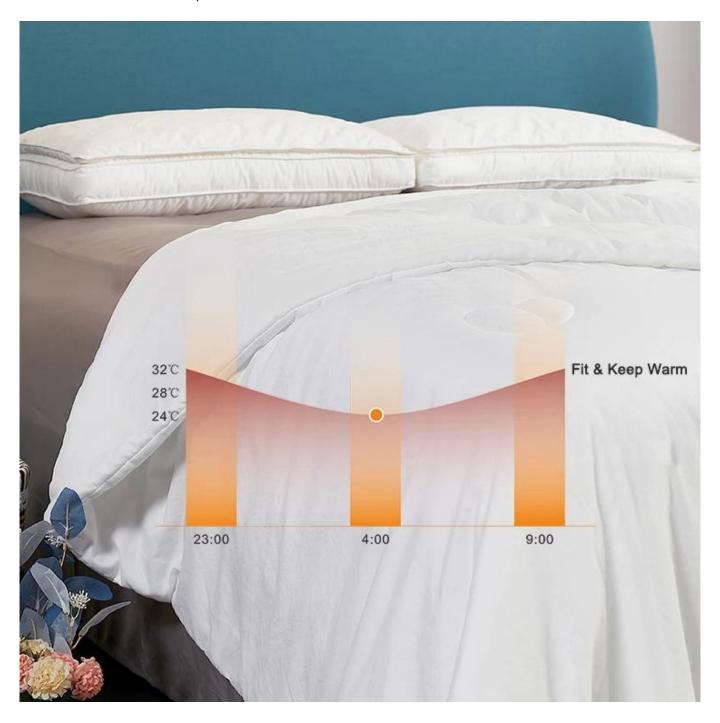

Feel soft and delicate, skin friendly, comfortable and breathable

**Meet the national standard of infant A-level** 

Strictly control the production process, to protect every sweet dream

#### Peace of mind and sweet dreams, enjoy a comfortable sleep

feels as delicate as baby skin smooth to the touch, light and not pressing skin-friendly choice, comfortable and breathable, good resilience