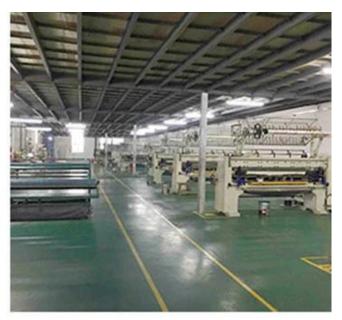

#### **Product Processing**

**Raw Fiber / Wadding Workshop** 

**Quilting / Bedding Products Workshop** 

GUANGZHOU TAIDA FIBER PRODUCTS CO., LTD

GUANGZHOU ULTRALOFT TECHNOLOGY CO., LTD

FOSHAN TAIXIANGJIA CO., LTD.

FOSHAN GUIDE TEXTILE CO., LTD.

Our factory covers an area of more than 50,000 square meters, has more than 300 employees ,and the most advanced production technologies and equipment, with an annual output of more than 200 million yuan. We own 4 sets of high-speed fiber wadding production equipment, 1 set of needle punch wadding production line, which can produce various types of fiber wadding, with a daily capacity of 200 tons. Meanwhile, company has introduced 20 sets of computer-controlled quilting machines ,and 30 sets single-needle quilting machines, 100 sets of sewing machines for quilts cover and pillow case, with a daily capacity of more than 5,000 quilts and 10,000 pillows.