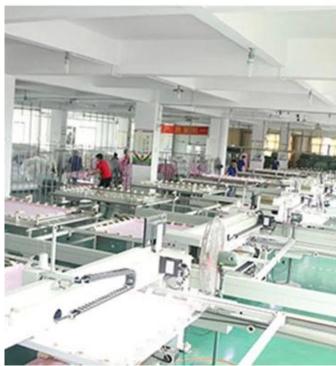

#### **Product Processing**

**Raw Fiber / Wadding Workshop** 

**Quilting / Bedding Products Workshop** 

GUANGZHOU TAIDA FIBER PRODUCTS CO., LTD

GUANGZHOU ULTRALOFT TECHNOLOGY CO., LTD

FOSHAN TAIXIANGJIA CO., LTD.

FOSHAN GUIDE TEXTILE CO., LTD.

Our factory covers an area of more than 50,000 square meters, has more than 300 employees ,and the most advanced production technologies and equipment, with an annual output of more than 200 million yuan. We own 4 sets of high-speed fiber wadding production equipment, 1 set of needle punch wadding production line, which can produce various types of fiber wadding, with a daily capacity of 200 tons. Meanwhile, company has introduced 20 sets of computer-controlled quilting machines ,and 30 sets single-needle quilting machines, 100 sets of sewing machines for quilts cover and pillow case, with a daily capacity of more than 5,000 quilts and 10,000 pillows.