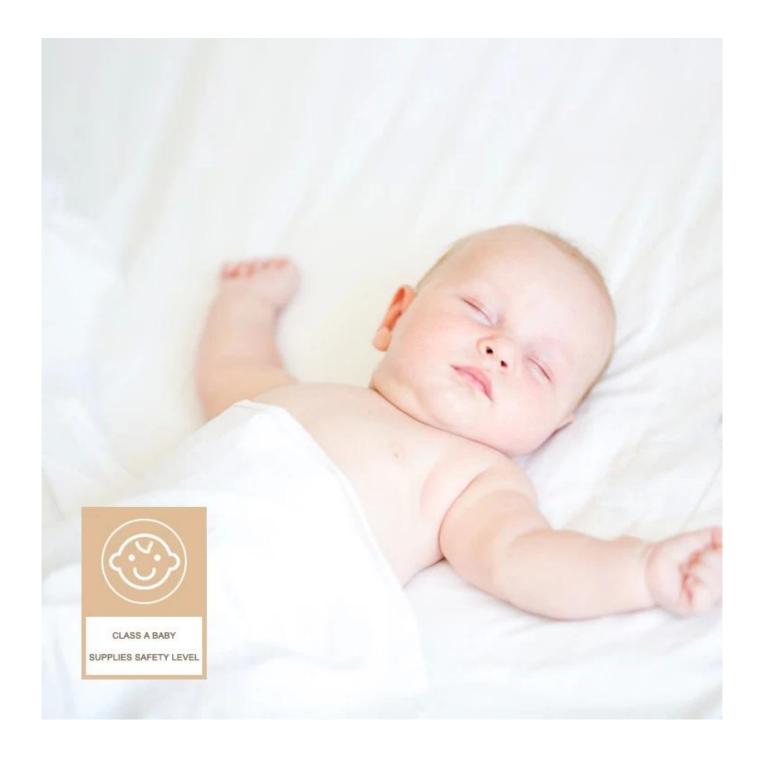

• Standard: Meet the national standard of infant A-level

 Packing: Each roll is packed in strong plastic bag; each package in individual paper carton.

[ WITHOUT PRINTING & DYEING ] Maternal and infant standard, sleep comfortably. No fluorescence, no formaldehyde, green and environmental protection.

#### **HEALTHY NO FLUORESCENCE**

Formaldehyde free / green environmental friendly / no fluorescence

Natural skin friendly and soft sleep