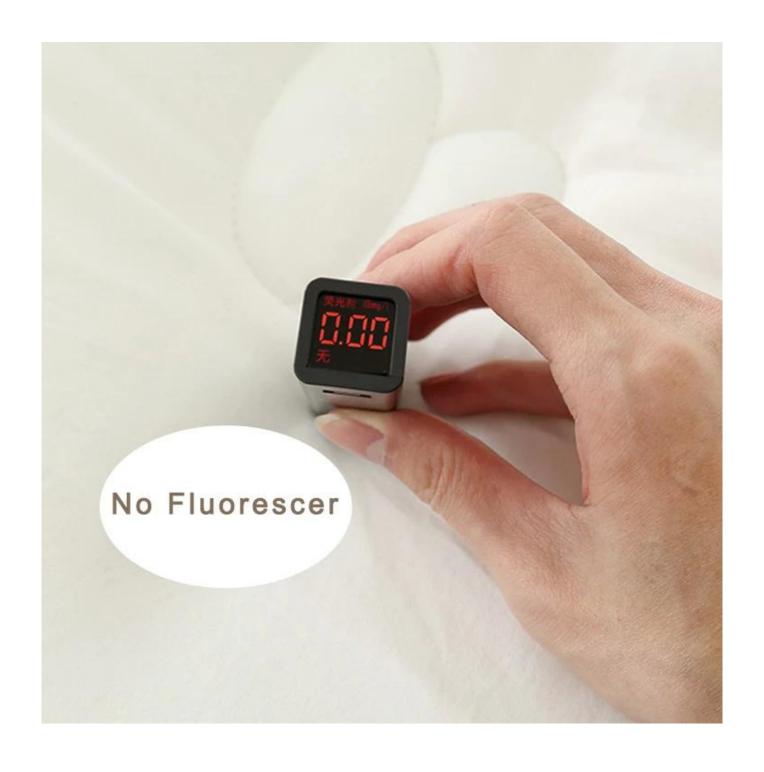

• Size: 200x230cm or customized

Color: WhiteBrand: TAIDA

• Fabric: 100% polyester

• Care Guide: Not washable; not bleach; not iron

• **Characteristic:** Without printing and dyeing, no fluorescence, no formaldehyde, soft, light, skin-friendly, comfortable, breathable, good resilience

• Standard: Meet the national standard of infant A-level

 Packing: Each roll is packed in strong plastic bag; each package in individual paper carton.

[ WITHOUT PRINTING & DYEING ] Maternal and infant standard, sleep comfortably. No fluorescence, no formaldehyde, green and environmental protection.

#### **HEALTHY NO FLUORESCENCE**

Formaldehyde free / green environmental friendly / no fluorescence

Natural skin friendly and soft sleep