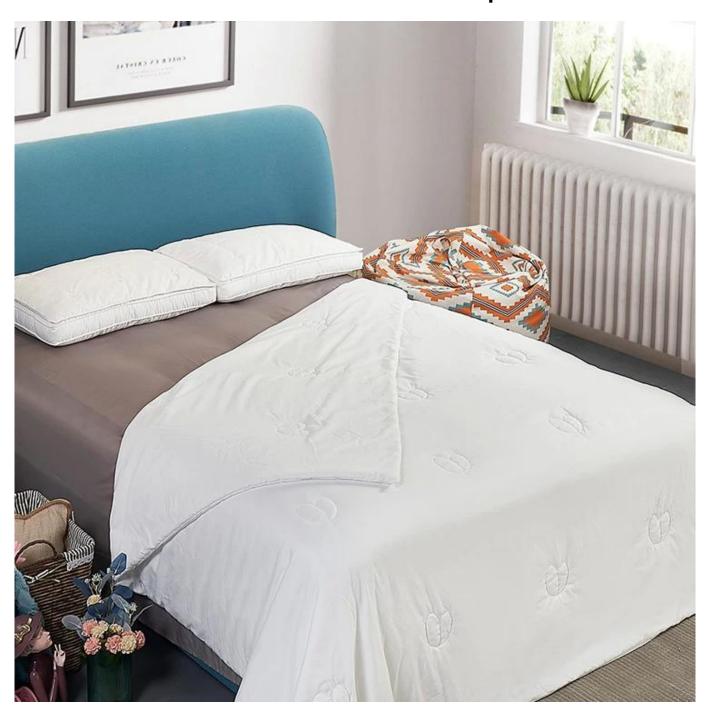

## Product Description of Durable Soft 200x230cm Printing Antimicrobial Germproof A Level Maternal And Infant Quilt

• Item: Durable Soft 200x230cm Printing Antimicrobial Germproof A Level Maternal And Infant Ouilt

• Size: 200x230cm or customized

Color: WhiteBrand: TAIDA

• Fabric: 100% polyester

• Care Guide: Not washable; not bleach; not iron

• **Characteristic:** Without printing and dyeing, no fluorescence, no formaldehyde, soft, light, skin-friendly, comfortable, breathable, good resilience

• Standard: Meet the national standard of infant A-level

 Packing: Each roll is packed in strong plastic bag; each package in individual paper carton.

[ WITHOUT PRINTING & DYEING ] Maternal and infant standard, sleep comfortably. No fluorescence, no formaldehyde, green and environmental protection.