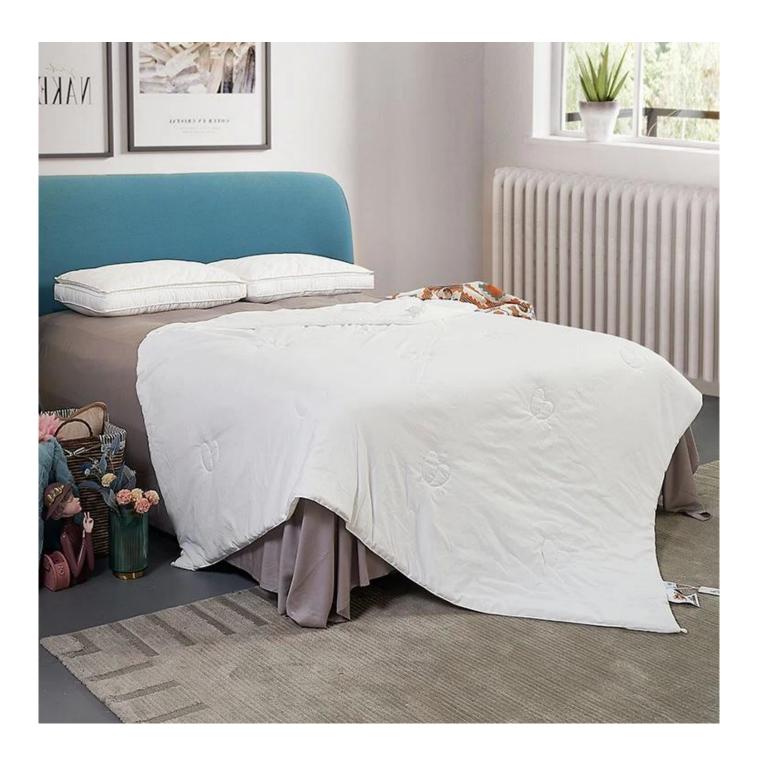

## Product Description of Durable Soft 200x230cm Printing Antimicrobial Germproof A Level Maternal And Infant Quilt

• Item: Durable Soft 200x230cm Printing Antimicrobial Germproof A Level Maternal And Infant Ouilt

• Size: 200x230cm or customized

Color: WhiteBrand: TAIDA

• Fabric: 100% polyester

• Care Guide: Not washable; not bleach; not iron

• **Characteristic:** Without printing and dyeing, no fluorescence, no formaldehyde, soft, light, skin-friendly, comfortable, breathable, good resilience

• Standard: Meet the national standard of infant A-level

 Packing: Each roll is packed in strong plastic bag; each package in individual paper carton.

[ WITHOUT PRINTING & DYEING ] Maternal and infant standard, sleep comfortably. No fluorescence, no formaldehyde, green and environmental protection.