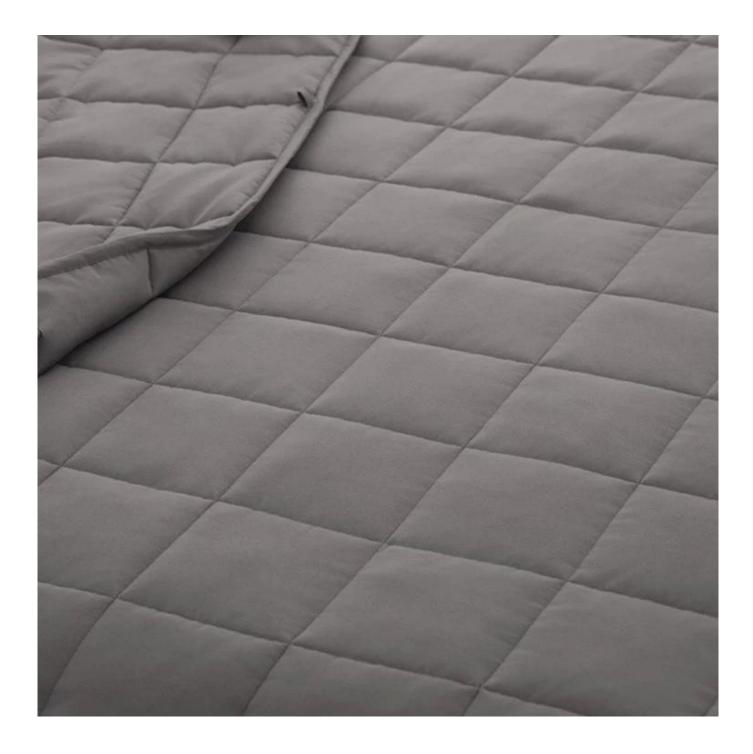

## **Non-toxic Premuim Glass Beads**

Skin friendly & comfortable fabric, can directly touch, not easy to stimulate

Beautiful binding for more comfortable touch

Baffle box quilting, more uniform filling distribution, more solid & flexible