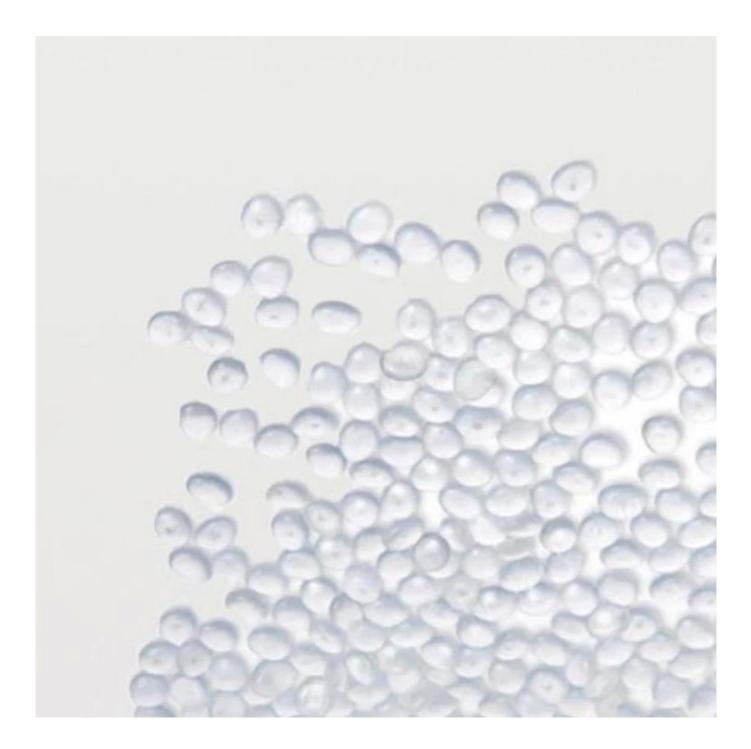

## **Non-toxic Premuim Glass Beads**

Skin friendly & comfortable fabric, can directly touch, not easy to stimulate

Beautiful binding for more comfortable touch

Baffle box quilting, more uniform filling distribution, more solid & flexible