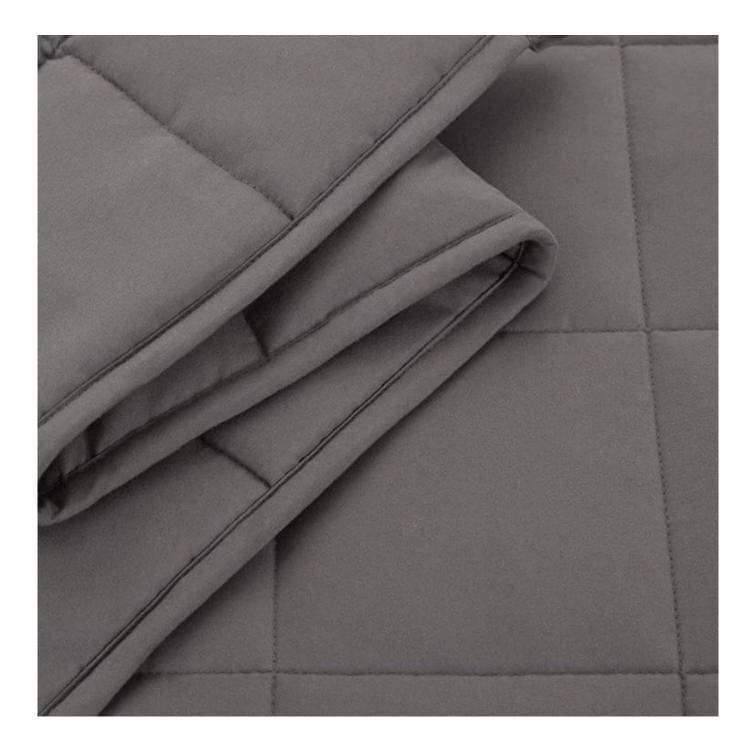

## **Non-toxic Premuim Glass Beads**

Skin friendly & comfortable fabric, can directly touch, not easy to stimulate

Beautiful binding for more comfortable touch

Baffle box quilting, more uniform filling distribution, more solid & flexible

With the angle buckles design, easy to fix the quilt cover, prevent the core shift

Labels, Marks & Tags

Packaging & Shipping of Germproof 100% Breathable Reversible Material With Pure Glass Beads Home Weighted Blanket