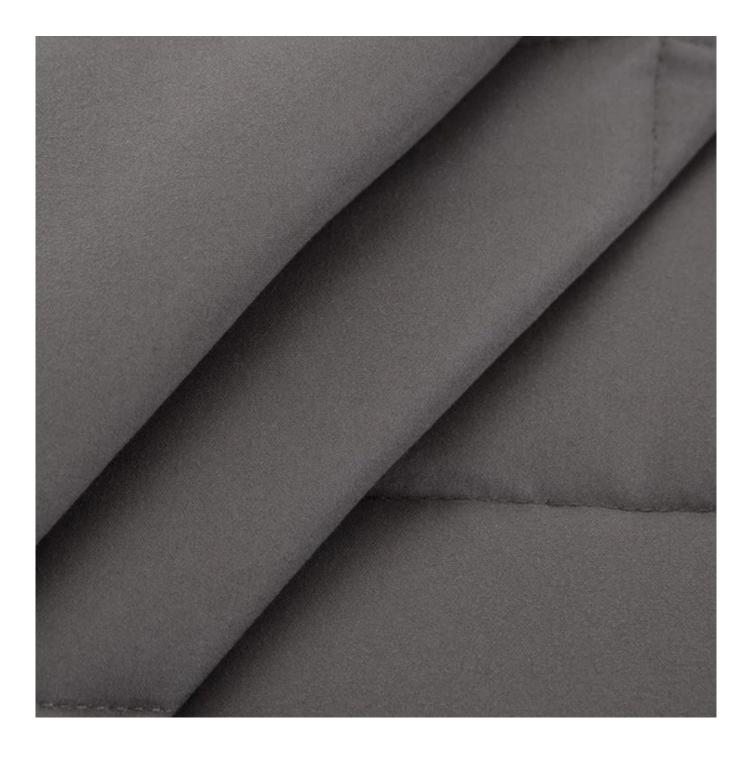

## **Non-toxic Premuim Glass Beads**

Skin friendly & comfortable fabric, can directly touch, not easy to stimulate

Beautiful binding for more comfortable touch

Baffle box quilting, more uniform filling distribution, more solid & flexible

With the angle buckles design, easy to fix the quilt cover, prevent the core shift

Labels, Marks & Tags

Packaging & Shipping of Germproof 100% Breathable Reversible Material With Pure Glass Beads Home Weighted Blanket