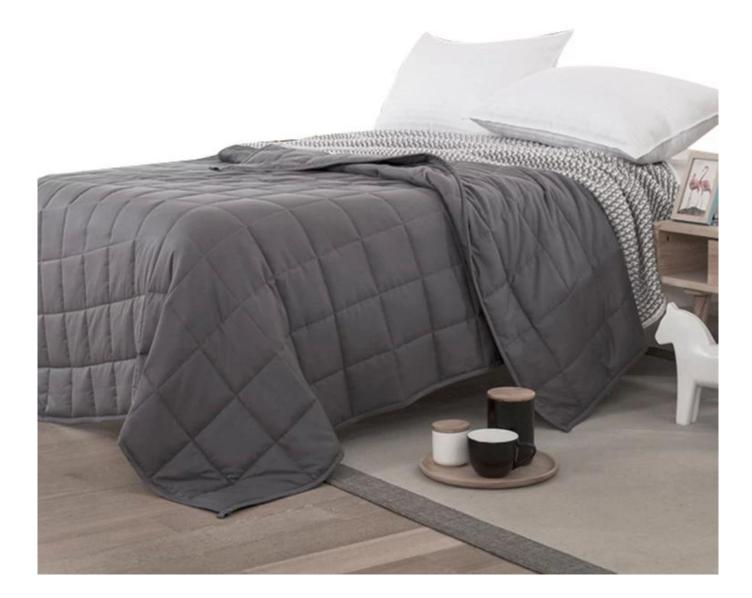

## Germproof 100% Breathable Reversible Material With Pure Glass Beads <u>Home Weighted Blanket</u> <u>Supplier</u>

Product Description of Germproof 100% Breathable Reversible Material With Pure Glass Beads Home Weighted Blanket

- **Item:** Germproof 100% Breathable Reversible Material With Pure Glass Beads Home Weighted Blanket
- Size: Twin, Twin XL, Full, Queen, King, Cal King or customized
- Color: Grey
- Net Weight: 5 lbs
- Brand: TAIDA
- Surface: Skin-friendly fabric
- Filling: Cotton and fine-grade glass beads
- Characteristic: Soft, Skin-friendly, Washable, Antibacterial, Anti-mite, Fluffy
- **Packing:** Each rolled and packed in strong plastic bag, 4-6 pcs in paper carton.

**[ GOOD NEWS FOR POOR SLEEPERS ]** Weighted blanket offers a natural way to help calm your body for a restful night of sleep, great calming sensory weighted blanket for adults and children to help decompress and provide comfort. Perfect for those who are under deep pressure that needs a relaxing and deep sleep.

[ SAFE ] BREATHABLE HEAVY BLANKET ] Heavy blanket makes high-density sewing technology, prevent the loose of the thread and leakage of the beads. Unique design will firmly keep the beads inside for the best breathability and keep you at the perfect temperature, perfectly adapted to year-round safe use.

**[ EVEN WEIGHT DISTRIBUTION ]** Cooling weighted blanket features small compartments with precision stitching to prevent the beads from transferring from shifting from one compartment to another, making the blanket distribute the weight evenly and allow the blanket to conform to your body.