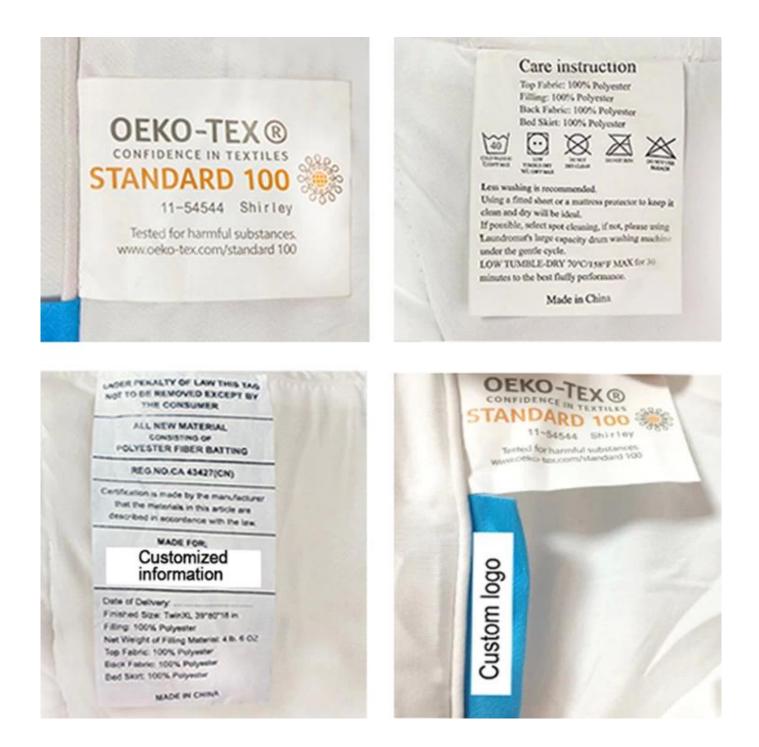

With the angle buckles design, easy to fix the quilt cover, prevent the core shift

Labels, Marks & Tags

Packaging & Shipping of Germproof 100% Breathable Reversible Material With Pure Glass Beads Home Weighted Blanket

## Certifications

**Our Certifications:** 

NATIONAL HIGH-TECH ENTERPRISE certificate Business Social Compliance Initiative (BSCI) certification ISO9001 Quality Management System Certification Confidence in textiles OEKO-TEX standard 100 certification Global Recycling Standard (GRS) certificate Dupont<sup>™</sup> Sorona<sup>®</sup> Common Thread certification Germany Cell Solution<sup>®</sup> CLIMA fiber authorization