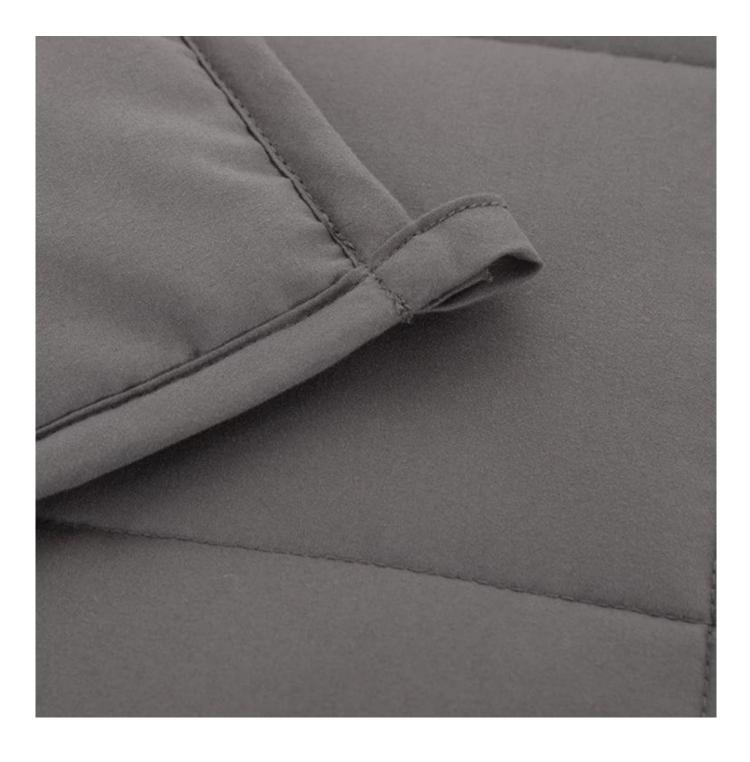

With the angle buckles design, easy to fix the quilt cover, prevent the core shift

Labels, Marks & Tags

Packaging & Shipping of Germproof 100% Breathable Reversible Material With Pure Glass Beads Home Weighted Blanket