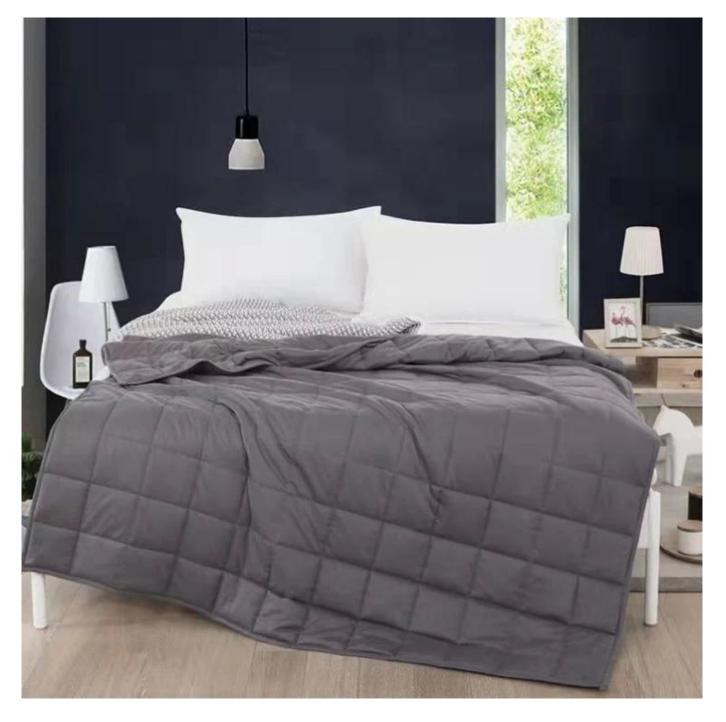

## Germproof 100% Breathable Reversible Material With Pure Glass Beads <u>Home Weighted Blanket</u> <u>Supplier</u>

Product Description of Germproof 100% Breathable Reversible Material With Pure Glass Beads Home Weighted Blanket

- **Item:** Germproof 100% Breathable Reversible Material With Pure Glass Beads Home Weighted Blanket
- Size: Twin, Twin XL, Full, Queen, King, Cal King or customized
- Color: Grey
- Net Weight: 5 lbs
- Brand: TAIDA
- Surface: Skin-friendly fabric
- Filling: Cotton and fine-grade glass beads
- Characteristic: Soft, Skin-friendly, Washable, Antibacterial, Anti-mite, Fluffy
- **Packing:** Each rolled and packed in strong plastic bag, 4-6 pcs in paper carton.

#### **Ultra-soft Quilted Gravity Blanket**