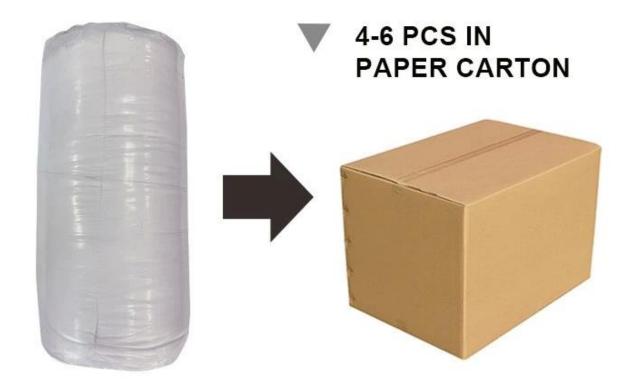

- **Item:** Germproof 100% Breathable Reversible Material With Pure Glass Beads Home Weighted Blanket
- Size: Twin, Twin XL, Full, Queen, King, Cal King or customized
- Color: Grey
- Net Weight: 5 lbs
- Brand: TAIDA
- Surface: Skin-friendly fabric
- Filling: Cotton and fine-grade glass beads
- Characteristic: Soft, Skin-friendly, Washable, Antibacterial, Anti-mite, Fluffy
- **Packing:** Each rolled and packed in strong plastic bag, 4-6 pcs in paper carton.

With the angle buckles design, easy to fix the quilt cover, prevent the core shift

Labels, Marks & Tags

Packaging & Shipping of Germproof 100% Breathable Reversible Material With Pure Glass Beads Home Weighted Blanket