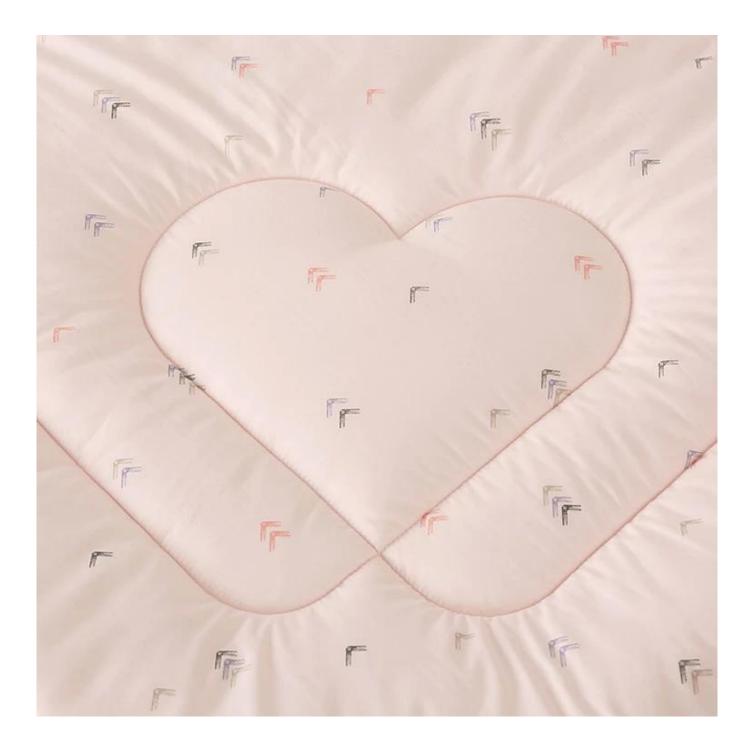

# Household Washable Soy Quilt Core Supplier Fluffy OEM Ultra Soft China <u>Soy Fiber Comforter Factory</u>

Product Description of Household Washable Soy Quilt Core Supplier Fluffy OEM Ultra Soft China Soy Fiber Comforter

- Item: Household Washable Soy Quilt Core Supplier Fluffy OEM Ultra Soft China Soy Fiber Comforter
- Size: 200x230cm or customized
- Color: Printed (pink)
- Net Weight: 3kg
- Brand: TAIDA
- Surface: Polyester
- Filling: Soybean Fiber
- Characteristic: Soft, Skin-friendly, Washable, Antibacterial, Anti-mite, Fluffy
- **Packing:** Each roll is packed in strong plastic bag; each package in individual paper carton.

**[ Soft Touch ]** The fabric woven with soybean protein fiber as raw material feels soft, smooth and light, and has excellent affinity with the skin, just like the second skin of the human body.

[ Moisture & Breathability ] The moisture and breathability of soybean fiber is much better than that of cotton, which is very dry and comfortable.

**[ Luxurious Appearance ]** The soy protein fiber fabric has a silk-like luster, which is very pleasant, and its drape is also excellent, giving people an elegant and refined feeling.

[ Easy to Dye ] Soy protein fiber can be dyed with acid dyes and reactive dyes, especially when dyed with reactive dyes, the product is bright and shiny, and the fastness to sunlight and perspiration is very good.