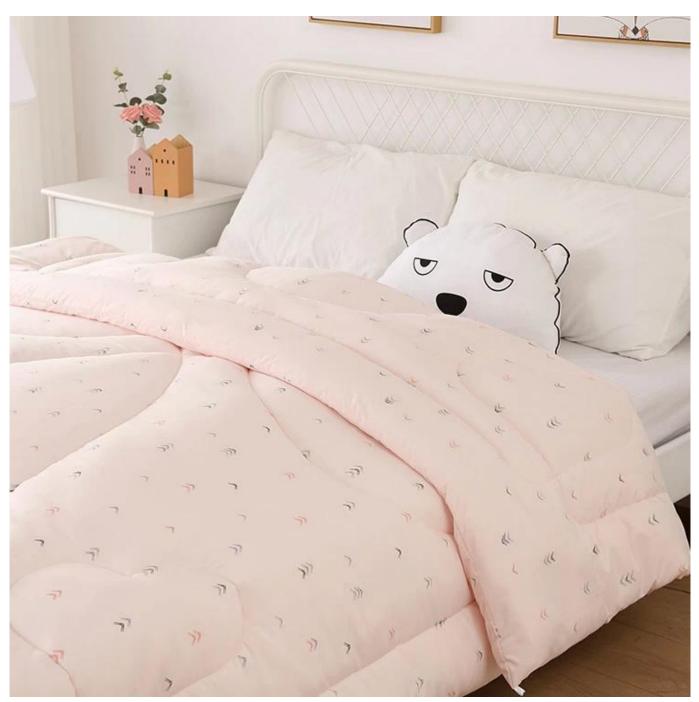

# Household Washable Soy Quilt Core Supplier Fluffy OEM Ultra Soft China <u>Soy Fiber Comforter Factory</u>

Product Description of Household Washable Soy Quilt Core Supplier Fluffy OEM Ultra Soft China Soy Fiber Comforter

- Item: Household Washable Soy Quilt Core Supplier Fluffy OEM Ultra Soft China Soy Fiber Comforter
- Size: 200x230cm or customized
- Color: Printed (pink)
- Net Weight: 3kg
- Brand: TAIDA
- Surface: Polyester
- Filling: Soybean Fiber
- Characteristic: Soft, Skin-friendly, Washable, Antibacterial, Anti-mite, Fluffy
- **Packing:** Each roll is packed in strong plastic bag; each package in individual paper carton.

# Unique Comfortable & Soft Printed Surface Fabric

Warm Soybean Fiber Duvet Insert

Special Quilted Process

Non-fluorescent Agent

Packaging & Shipping of Household Washable Soy Quilt Core Supplier Fluffy OEM Ultra Soft China Soy Fiber Comforter