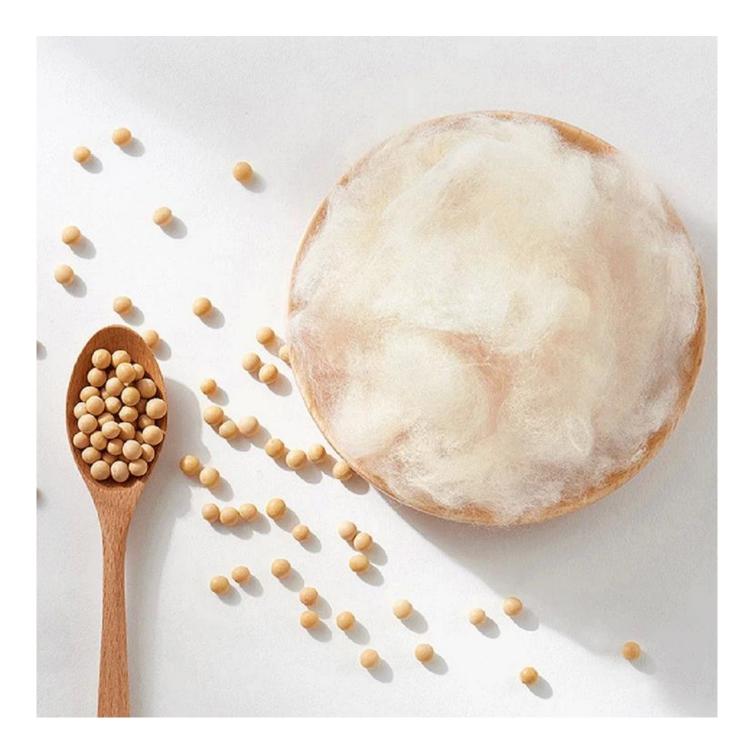

**[ Soft Touch ]** The fabric woven with soybean protein fiber as raw material feels soft, smooth and light, and has excellent affinity with the skin, just like the second skin of the human body.

[ Moisture & Breathability ] The moisture and breathability of soybean fiber is much better than that of cotton, which is very dry and comfortable.

**[ Luxurious Appearance ]** The soy protein fiber fabric has a silk-like luster, which is very pleasant, and its drape is also excellent, giving people an elegant and refined feeling.

[ Easy to Dye ] Soy protein fiber can be dyed with acid dyes and reactive dyes, especially when dyed with reactive dyes, the product is bright and shiny, and the fastness to sunlight and perspiration is very good.

[ EASY TO CARE, USE & SUPER DURABLE ] The soybean fiber comforter is commercial machine washable and does not require expensive dry cleaning.