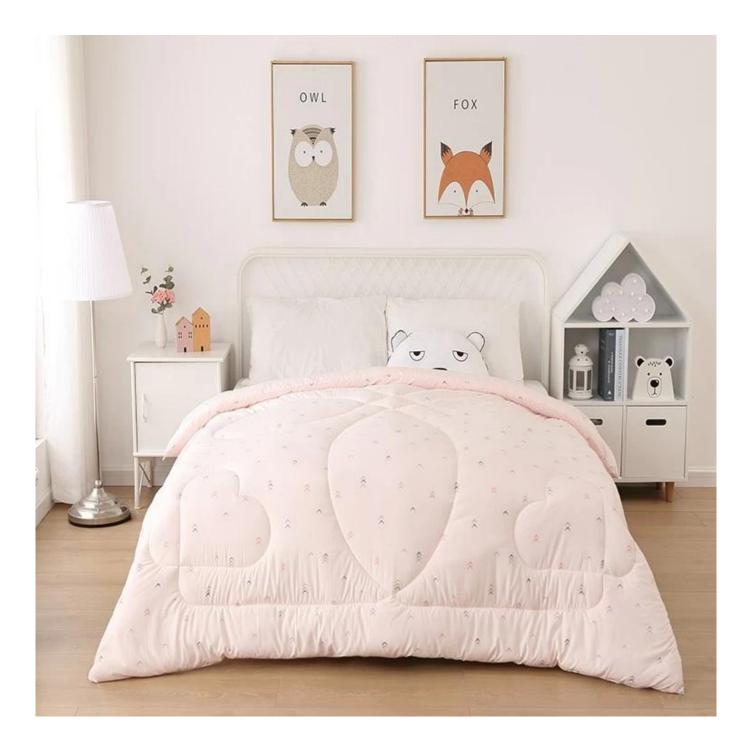

# Household Washable Soy Quilt Core Supplier Fluffy OEM Ultra Soft China <u>Soy Fiber Comforter Factory</u>

Product Description of Household Washable Soy Quilt Core Supplier Fluffy OEM Ultra Soft China Soy Fiber Comforter

- Item: Household Washable Soy Quilt Core Supplier Fluffy OEM Ultra Soft China Soy Fiber Comforter
- Size: 200x230cm or customized
- Color: Printed (pink)
- Net Weight: 3kg
- Brand: TAIDA
- Surface: Polyester
- Filling: Soybean Fiber
- Characteristic: Soft, Skin-friendly, Washable, Antibacterial, Anti-mite, Fluffy
- **Packing:** Each roll is packed in strong plastic bag; each package in individual paper carton.

# Unique Comfortable & Soft Printed Surface Fabric

Warm Soybean Fiber Duvet Insert

Special Quilted Process

Non-fluorescent Agent

Packaging & Shipping of Household Washable Soy Quilt Core Supplier Fluffy OEM Ultra Soft China Soy Fiber Comforter