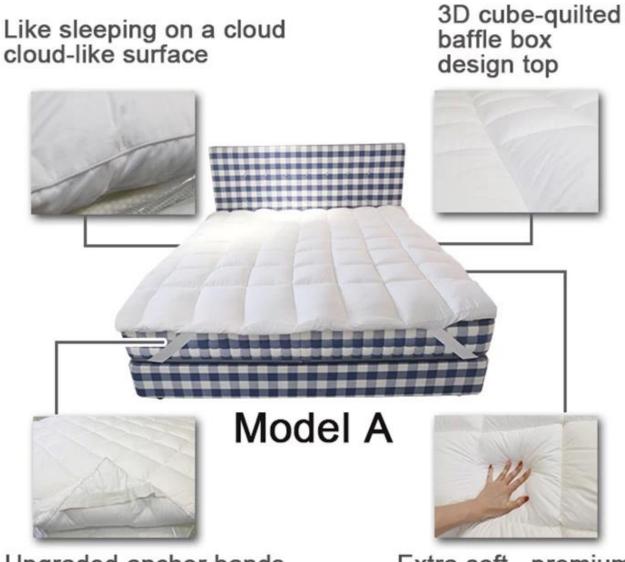

## Model A: mattress topper with 4-corner anchor bands

Upgraded anchor bands adapt to mattress depth up to 18" Extra soft, premium, unbeatable comfort

Other size can be customized, please contact us!

| Production size specification |                           | Quilted baffle<br>boxes Qty. | Product net<br>weight (kg) | Carton<br>weight (kg) | product gross<br>weight (kg) | Carton size<br>(cm) | Carton size<br>(inch) |
|-------------------------------|---------------------------|------------------------------|----------------------------|-----------------------|------------------------------|---------------------|-----------------------|
| Twin                          | 39*75 inch<br>(99*190cm)  | 4*8                          | 2.67                       | 0.55                  | 3.22                         | 25*25*56            | 9.8*9.8*22.0          |
| Twin XL                       | 39*80 inch<br>(99*203cm)  | 4*8                          | 2.69                       | 0.55                  | 3.24                         | 25*25*56            | 9.8*9.8*22.0          |
| Full                          | 54*75 inch<br>(137*190cm) | 6*8                          | 3.44                       | 0.6                   | 4.04                         | 28*28*55            | 11.0*110*21.7         |
| Queen                         | 60*75 inch<br>(153*203cm) | 6*8                          | 4.1                        | 0.65                  | 4.75                         | 29*29*59            | 11.4*11.4*23.2        |
| King                          | 76*80 inch<br>(193*203cm) | 8*8                          | 5.05                       | 0.8                   | 5.85                         | 32*32*59            | 12.6*12.6*23.2        |
| Cal King                      | 72*84 inch<br>(183*213cm) | 7*8                          | 5.05                       | 0.8                   | 5.85                         | 32*32*59            | 12.6*12.6*23.2        |

Super soft cloud-like surface fabric peached finish with good strength performance

3D spiral fiber filling

Labels, Marks & Tags

3D cube-quilted baffle box design top

Extra soft, premium, unbeatable comfort, like sleeping on a cloud, cloud-like surface

# Upgraded anchor bands adapt to mattress depth up to 18 inch

Packaging & Shipping of Light Comfortable Cloud Like Washable Star Hotel 72X84 Inch Waterproof Mattress Protector