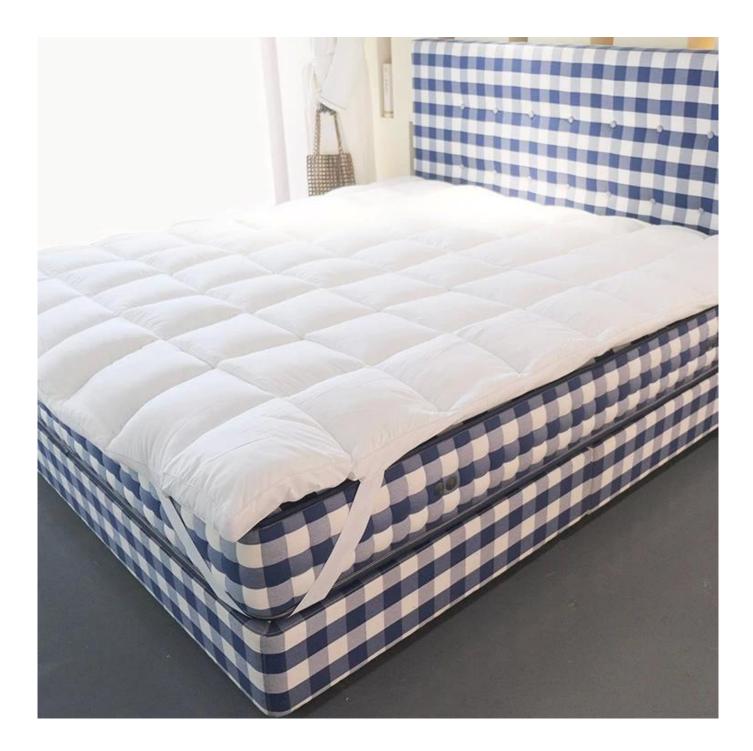

# Light Comfortable Cloud Like Washable Star Hotel 72X84 Inch Waterproof <u>Mattress Protector</u> <u>Company</u>

Product Description of Light Comfortable Cloud Like Washable Star Hotel 72X84 Inch Waterproof Mattress Protector

- Item: Light Comfortable Cloud Like Washable Star Hotel 72X84 Inch Waterproof Mattress Protector
- Size: Twin, Twin XL, Full, Queen, King, Cal King
- Color: White
- Brand: TAIDA
- Design: 3D Cube-quilted Baffle Box Design Top
- Surface: Polyester
- Closure Type: Flexible Elastic Band
- Filling: Polyester Fiber
- Characteristic: Soft, Skin-friendly, Washable, Antibacterial, Anti-mite, Fluffy
- **Packing:** Each roll is packed in strong plastic bag; each package in individual paper carton.

[LAVISHLY SOFT SLEEP SURFACE] A extra thick layer of super fluffy and plush down alternative filling creates a luxurious 5-star hotel feeling that is gently melting and folding into the topper and protects your mattress without sacrificing comfort with our mattress pad. Its 3D snow-down cube-quilted baffle box design top is stuffed with down-alternative for greater softness making your night more restful and ensuring you wake up relaxed [ULTIMATE COMFORTABLE EXPERIENCE] Made with high-quality super soft, fresh, and breathable microfiber that will provide you the ultimate comfort you deserve, the thickness provides you the support you need while you sleep, take a nap, or just sit on your bed. Our mattress topper king mattresses topper can help distribute your weight and alleviate pressure points evenly throughout the mattress, allows you to sleep soundly and wake up without back pain [SMOOTH & STRONG GRIP DEEP POCKET DESIGN] The fully elasticized skirt fits snuggly around mattresses up to 18" thick to help fit any bed mattress you have, its strong elastic helps you to get a tight grip around the mattress allowing you to toss and turn freely at night because it uses high gram weight microfiber with a high elastic rubber band which ensure it is smooth and soft, and durable than other bed toppers which use low gram weight elastic cloth that can be easily torn