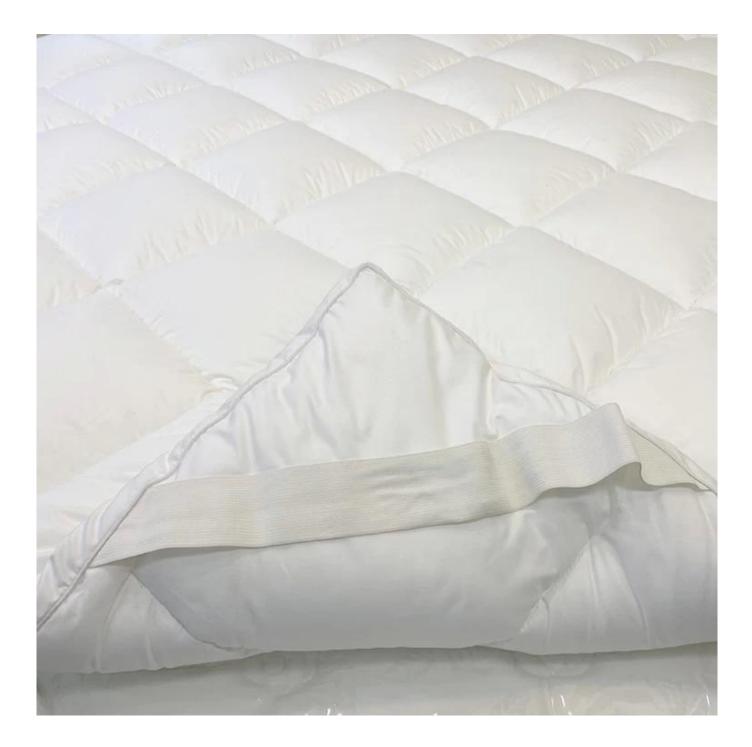

## Model A: mattress topper with 4-corner anchor bands

Upgraded anchor bands adapt to mattress depth up to 18" Extra soft, premium, unbeatable comfort

Other size can be customized, please contact us!

| Production size specification |                           | Quilted baffle<br>boxes Qty. | Product net<br>weight (kg) | Carton<br>weight (kg) | product gross<br>weight (kg) | Carton size<br>(cm) | Carton size<br>(inch) |
|-------------------------------|---------------------------|------------------------------|----------------------------|-----------------------|------------------------------|---------------------|-----------------------|
| Twin                          | 39*75 inch<br>(99*190cm)  | 4*8                          | 2.67                       | 0.55                  | 3.22                         | 25*25*56            | 9.8*9.8*22.0          |
| Twin XL                       | 39*80 inch<br>(99*203cm)  | 4*8                          | 2.69                       | 0.55                  | 3.24                         | 25*25*56            | 9.8*9.8*22.0          |
| Full                          | 54*75 inch<br>(137*190cm) | 6*8                          | 3.44                       | 0.6                   | 4.04                         | 28*28*55            | 11.0*110*21.7         |
| Queen                         | 60*75 inch<br>(153*203cm) | 6*8                          | 4.1                        | 0.65                  | 4.75                         | 29*29*59            | 11.4*11.4*23.2        |
| King                          | 76*80 inch<br>(193*203cm) | 8*8                          | 5.05                       | 0.8                   | 5.85                         | 32*32*59            | 12.6*12.6*23.2        |
| Cal King                      | 72*84 inch<br>(183*213cm) | 7*8                          | 5.05                       | 0.8                   | 5.85                         | 32*32*59            | 12.6*12.6*23.2        |

# Upgraded anchor bands adapt to mattress depth up to 18 inch

Packaging & Shipping of Light Comfortable Cloud Like Washable Star Hotel 72X84 Inch Waterproof Mattress Protector