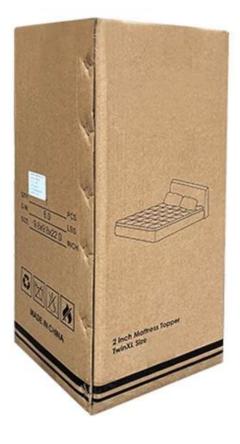

# Upgraded anchor bands adapt to mattress depth up to 18 inch

Packaging & Shipping of Light Comfortable Cloud Like Washable Star Hotel 72X84 Inch Waterproof Mattress Protector

# If you have any special requirements for packing, please contact <u>us!</u>

Each package in individual paper carton

Each rolled & compressed, packed in strong plastic bag