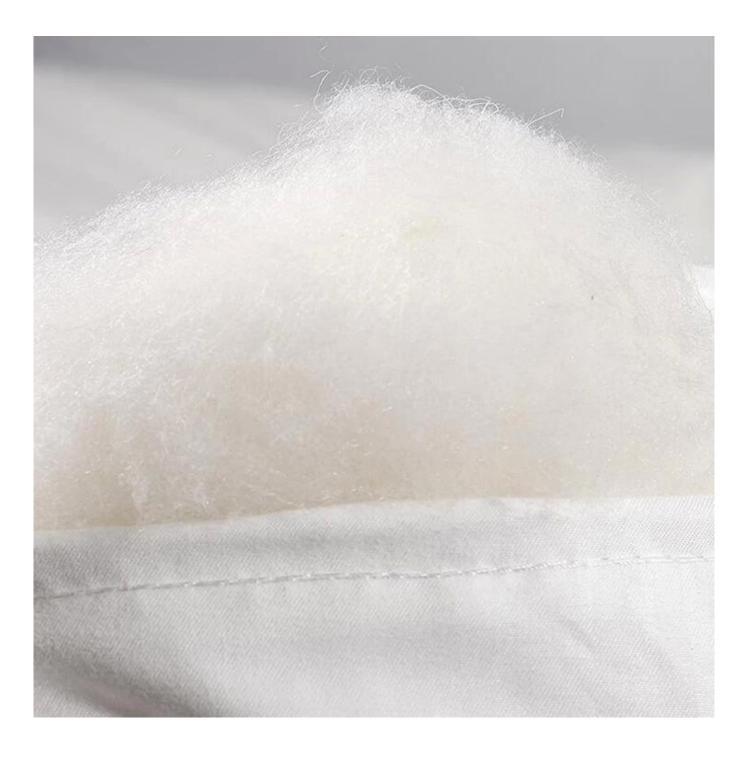

[ **PREMIUM FILLING & THERMAL ABLILTY** ] Adopts PREMIUM polyfill, FLUFFY and welldistributed, without any concern for clumping or horrible odor. Great choice for those who can't use goose down and feather bedding. Great ability of KEEPING WARM even on cold winter nights, maintains your bed at a COZY temperature, provides you with healthy and sound sleep.

## 3D spiral fiber filling

Bright printing pattern, not easy to fade

## Featured box stitched

Extra soft, premium, unbeatable comfort, like sleeping on a cloud, cloud-like surface