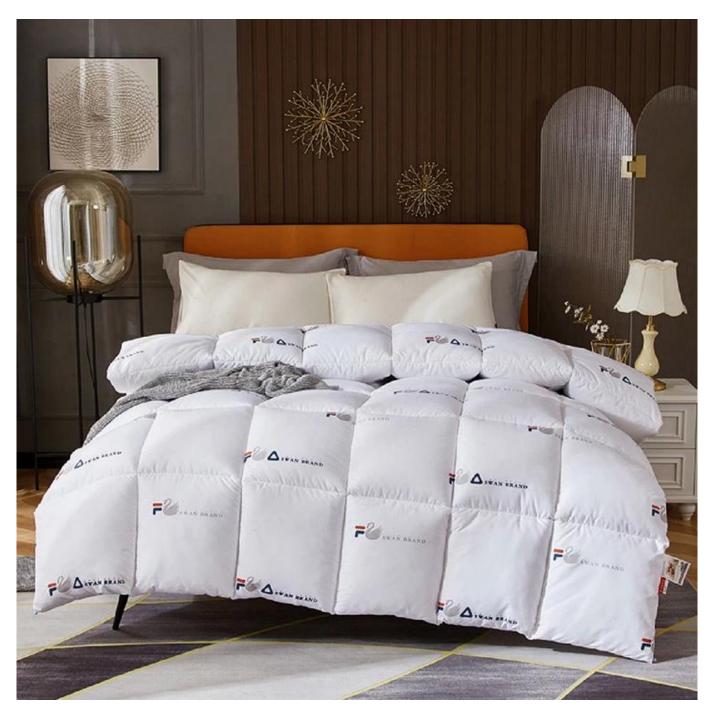

[ **SOFT & FLUFFT** ] The fabric of down alternative comforter is SOFT and BREATHABLE, suitable for year round use. This down alternative comforter is fluffy and lightweight, not too heavy to pressure you. Simple but elegant design, fits various type of decoration, adding more beauty and coziness to your bedroom.

[ **PREMIUM FILLING & THERMAL ABLILTY** ] Adopts PREMIUM polyfill, FLUFFY and welldistributed, without any concern for clumping or horrible odor. Great choice for those who can't use goose down and feather bedding. Great ability of KEEPING WARM even on cold winter nights, maintains your bed at a COZY temperature, provides you with healthy and sound sleep.

[ **DESIGN & CRAFT** ] Crafted with box stitching technology, secure the filling in place, with zero concern of filling leakage or loose thread. EXQUISITE hemming, durable and long lasting. This down alternative comforter is built to LAST.

#### **Ultra-soft Quilted Down Alternative Comforter**