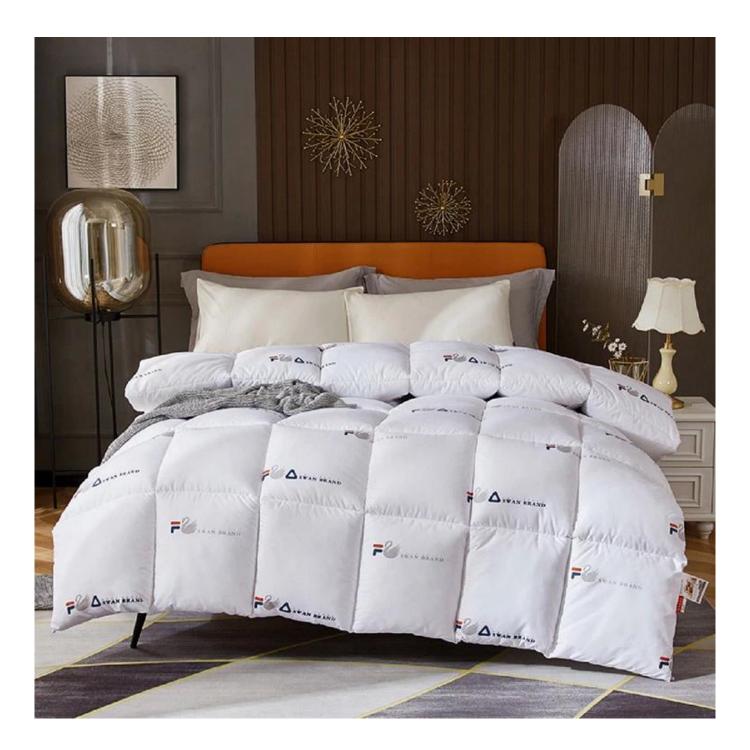

[ **SOFT & FLUFFT** ] The fabric of down alternative comforter is SOFT and BREATHABLE, suitable for year round use. This down alternative comforter is fluffy and lightweight, not too heavy to pressure you. Simple but elegant design, fits various type of decoration, adding more beauty and coziness to your bedroom.

[ **PREMIUM FILLING & THERMAL ABLILTY** ] Adopts PREMIUM polyfill, FLUFFY and welldistributed, without any concern for clumping or horrible odor. Great choice for those who can't use goose down and feather bedding. Great ability of KEEPING WARM even on cold winter nights, maintains your bed at a COZY temperature, provides you with healthy and sound sleep.

[ **DESIGN & CRAFT** ] Crafted with box stitching technology, secure the filling in place, with zero concern of filling leakage or loose thread. EXQUISITE hemming, durable and long lasting. This down alternative comforter is built to LAST.

#### **Ultra-soft Quilted Down Alternative Comforter**