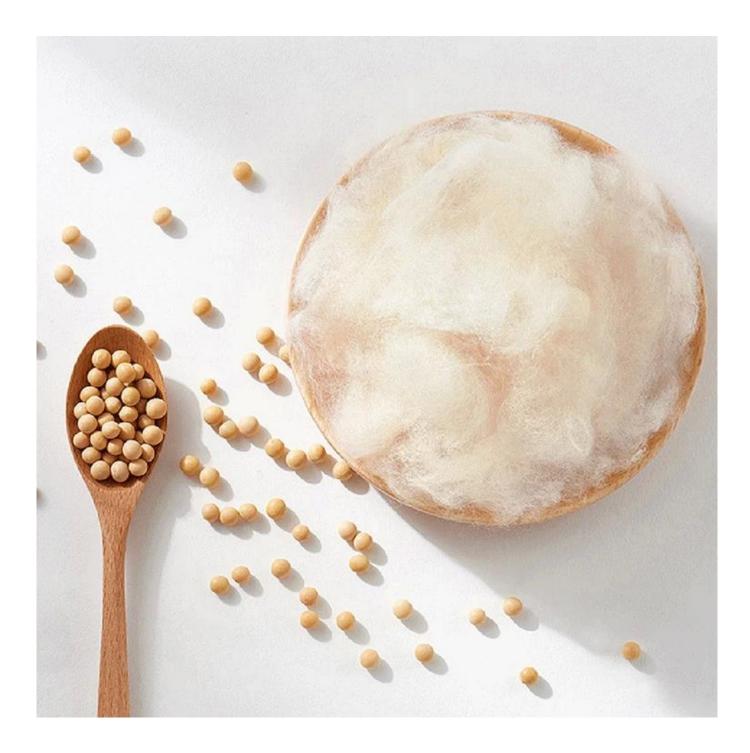

# Warm Soybean Fiber Duvet Insert

Special Quilted Process

Non-fluorescent Agent

Packaging & Shipping of Duvet Insert Full Queen King Quilted Soybean Fiber Comforter

**[ Soft Touch ]** The fabric woven with soybean protein fiber as raw material feels soft, smooth and light, and has excellent affinity with the skin, just like the second skin of the human body.

[ Moisture & Breathability ] The moisture and breathability of soybean fiber is much better than that of cotton, which is very dry and comfortable.

**[ Luxurious Appearance ]** The soy protein fiber fabric has a silk-like luster, which is very pleasant, and its drape is also excellent, giving people an elegant and refined feeling.

[ Easy to Dye ] Soy protein fiber can be dyed with acid dyes and reactive dyes, especially when dyed with reactive dyes, the product is bright and shiny, and the fastness to sunlight and perspiration is very good.