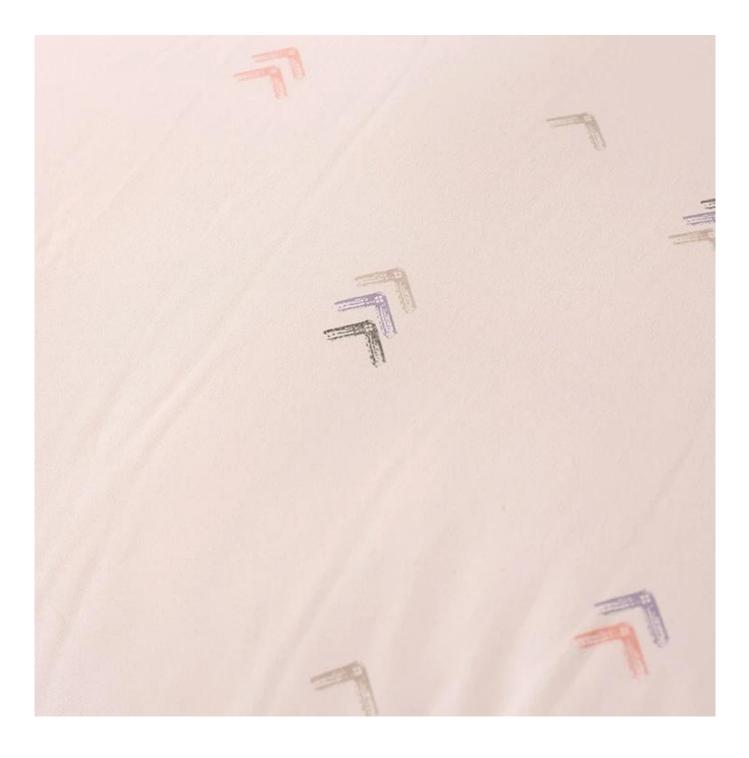

# Unique Comfortable & Soft Printed Surface Fabric

**[ Soft Touch ]** The fabric woven with soybean protein fiber as raw material feels soft, smooth and light, and has excellent affinity with the skin, just like the second skin of the human body.

[ Moisture & Breathability ] The moisture and breathability of soybean fiber is much better than that of cotton, which is very dry and comfortable.

**[ Luxurious Appearance ]** The soy protein fiber fabric has a silk-like luster, which is very pleasant, and its drape is also excellent, giving people an elegant and refined feeling.

[ Easy to Dye ] Soy protein fiber can be dyed with acid dyes and reactive dyes, especially when dyed with reactive dyes, the product is bright and shiny, and the fastness to sunlight and perspiration is very good.