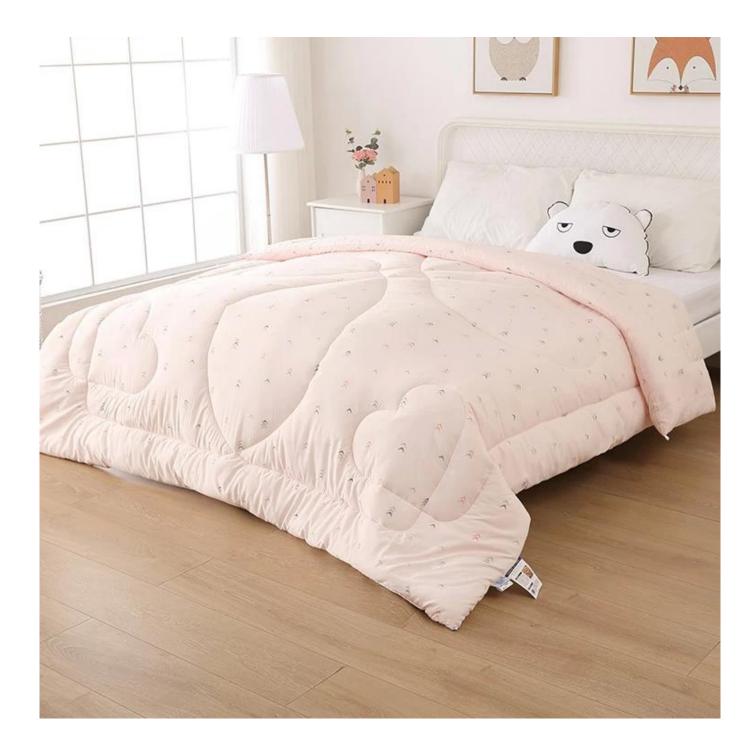

# Duvet Insert Full Queen King <u>Quilted Soybean</u> <u>Fiber Comforter Supplier</u>

#### Product Description of Duvet Insert Full Queen King Quilted Soybean Fiber Comforter

- Item: Duvet Insert Full Queen King Quilted Soybean Fiber Comforter
- Size: 200x230cm or customized
- Color: Printed (pink)
- Net Weight: 3kg
- Brand: TAIDA
- Surface: Polyester
- Filling: Soybean Fiber
- Characteristic: Soft, Skin-friendly, Washable, Antibacterial, Anti-mite, Fluffy
- **Packing:** Each roll is packed in strong plastic bag; each package in individual paper carton.

# Unique Comfortable & Soft Printed Surface Fabric