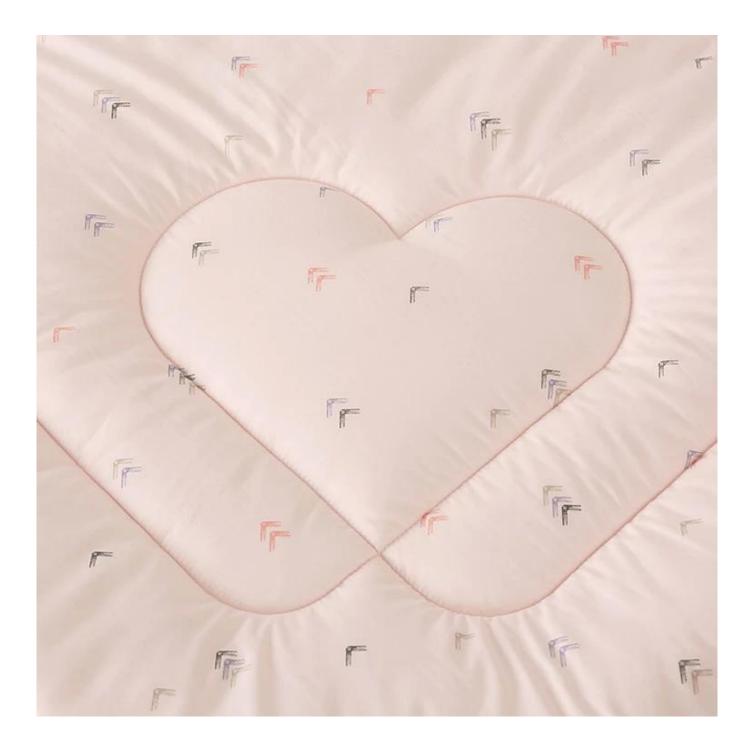

#### Product Description of Duvet Insert Full Queen King Quilted Soybean Fiber Comforter

- Item: Duvet Insert Full Queen King Quilted Soybean Fiber Comforter
- Size: 200x230cm or customized
- Color: Printed (pink)
- Net Weight: 3kg
- Brand: TAIDA
- Surface: Polyester
- Filling: Soybean Fiber
- Characteristic: Soft, Skin-friendly, Washable, Antibacterial, Anti-mite, Fluffy
- **Packing:** Each roll is packed in strong plastic bag; each package in individual paper carton.

**[ Soft Touch ]** The fabric woven with soybean protein fiber as raw material feels soft, smooth and light, and has excellent affinity with the skin, just like the second skin of the human body.

[ Moisture & Breathability ] The moisture and breathability of soybean fiber is much better than that of cotton, which is very dry and comfortable.

# Unique Comfortable & Soft Printed Surface Fabric