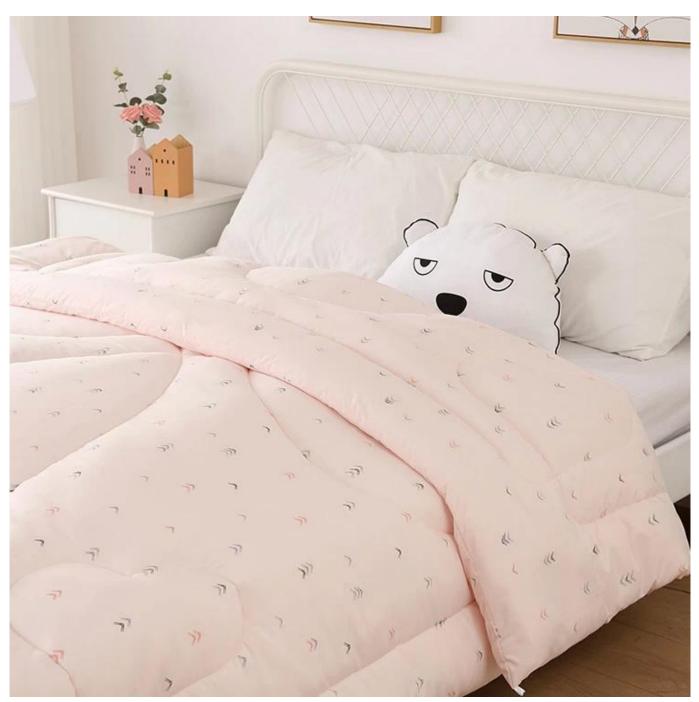

# Duvet Insert Full Queen King <u>Quilted Soybean</u> <u>Fiber Comforter Supplier</u>

#### Product Description of Duvet Insert Full Queen King Quilted Soybean Fiber Comforter

- Item: Duvet Insert Full Queen King Quilted Soybean Fiber Comforter
- Size: 200x230cm or customized
- Color: Printed (pink)
- Net Weight: 3kg
- Brand: TAIDA
- Surface: Polyester
- Filling: Soybean Fiber
- Characteristic: Soft, Skin-friendly, Washable, Antibacterial, Anti-mite, Fluffy
- **Packing:** Each roll is packed in strong plastic bag; each package in individual paper carton.

# Unique Comfortable & Soft Printed Surface Fabric