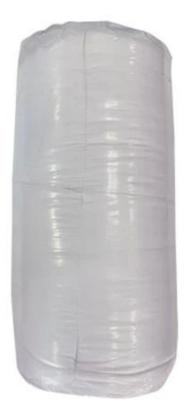

#### Product Description of Duvet Insert Full Queen King Quilted Soybean Fiber Comforter

- Item: Duvet Insert Full Queen King Quilted Soybean Fiber Comforter
- Size: 200x230cm or customized
- Color: Printed (pink)
- Net Weight: 3kg
- Brand: TAIDA
- Surface: Polyester
- Filling: Soybean Fiber
- Characteristic: Soft, Skin-friendly, Washable, Antibacterial, Anti-mite, Fluffy
- **Packing:** Each roll is packed in strong plastic bag; each package in individual paper carton.

# If you have any special requirements for packing, please contact <u>us!</u>

Each package in individual paper carton

Each rolled & compressed, packed in strong plastic bag