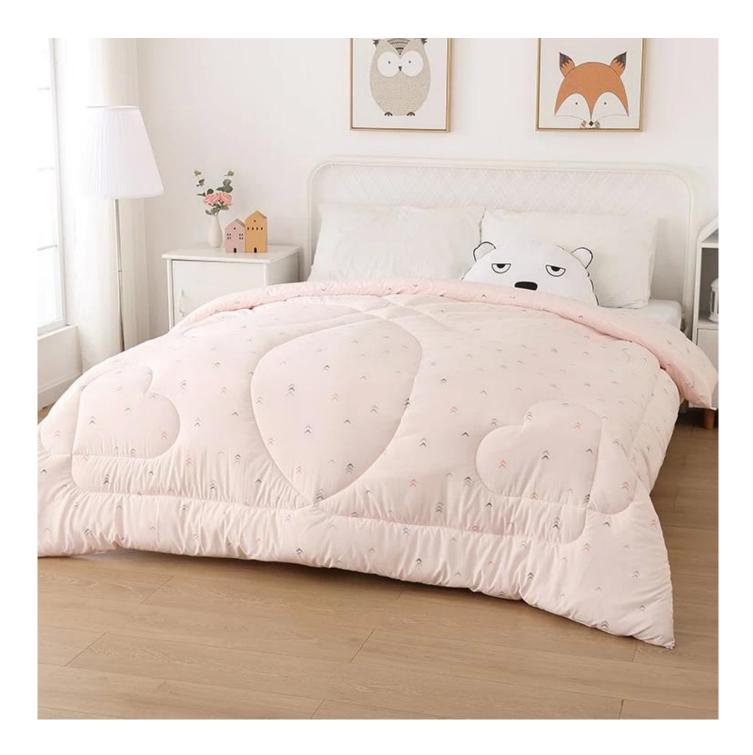

# Luxury Hotel Light Pink <u>Printed Soybean Fiber</u> <u>Comforter Factory</u>

#### Product Description of Luxury Hotel Light Pink Printed Soybean Fiber Comforter

- Item: Luxury Hotel Light Pink Printed Soybean Fiber Comforter
- Size: 200x230cm or customized
- Color: Printed (pink)
- Net Weight: 3kg
- Brand: TAIDA
- Surface: Polyester
- Filling: Soybean Fiber
- Characteristic: Soft, Skin-friendly, Washable, Antibacterial, Anti-mite, Fluffy
- **Packing:** Each roll is packed in strong plastic bag; each package in individual paper carton.

# Unique Comfortable & Soft Printed Surface Fabric