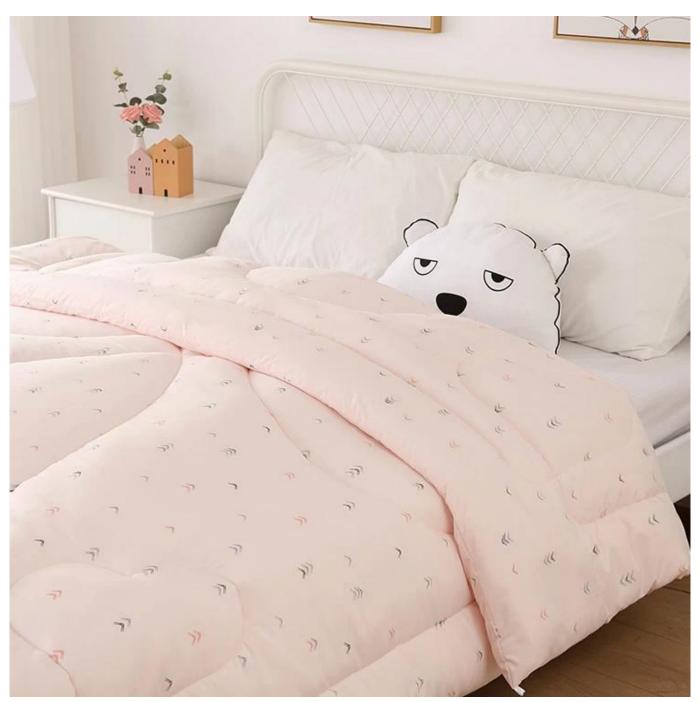

# Luxury Hotel Light Pink <u>Printed Soybean Fiber</u> <u>Comforter Factory</u>

#### Product Description of Luxury Hotel Light Pink Printed Soybean Fiber Comforter

- Item: Luxury Hotel Light Pink Printed Soybean Fiber Comforter
- Size: 200x230cm or customized
- Color: Printed (pink)
- Net Weight: 3kg
- Brand: TAIDA
- Surface: Polyester
- Filling: Soybean Fiber
- Characteristic: Soft, Skin-friendly, Washable, Antibacterial, Anti-mite, Fluffy
- **Packing:** Each roll is packed in strong plastic bag; each package in individual paper carton.

# Unique Comfortable & Soft Printed Surface Fabric