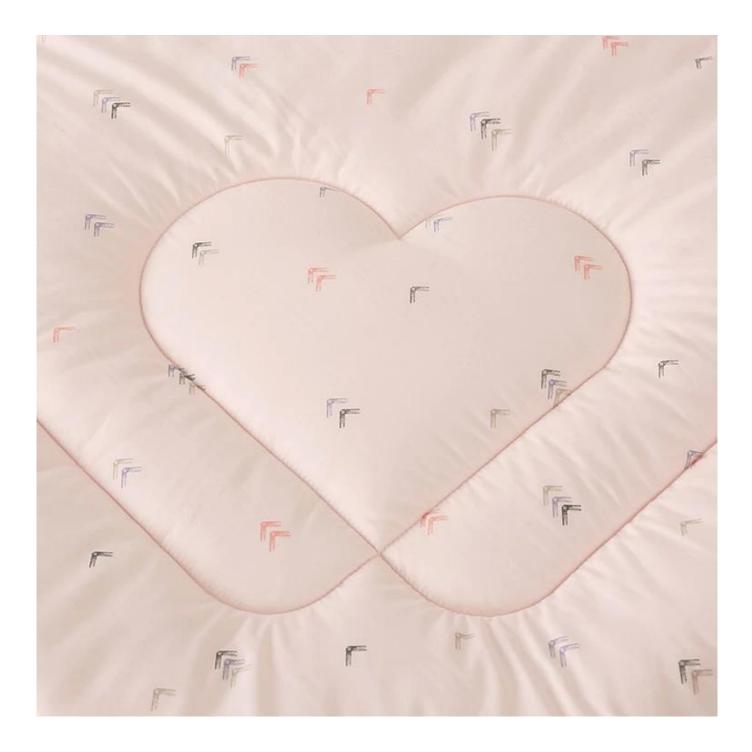

# Unique Comfortable & Soft Printed Surface Fabric

**[ Soft Touch ]** The fabric woven with soybean protein fiber as raw material feels soft, smooth and light, and has excellent affinity with the skin, just like the second skin of the human body.

[ Moisture & Breathability ] The moisture and breathability of soybean fiber is much better than that of cotton, which is very dry and comfortable.

**[ Luxurious Appearance ]** The soy protein fiber fabric has a silk-like luster, which is very pleasant, and its drape is also excellent, giving people an elegant and refined feeling.

[ Easy to Dye ] Soy protein fiber can be dyed with acid dyes and reactive dyes, especially when dyed with reactive dyes, the product is bright and shiny, and the fastness to sunlight and perspiration is very good.